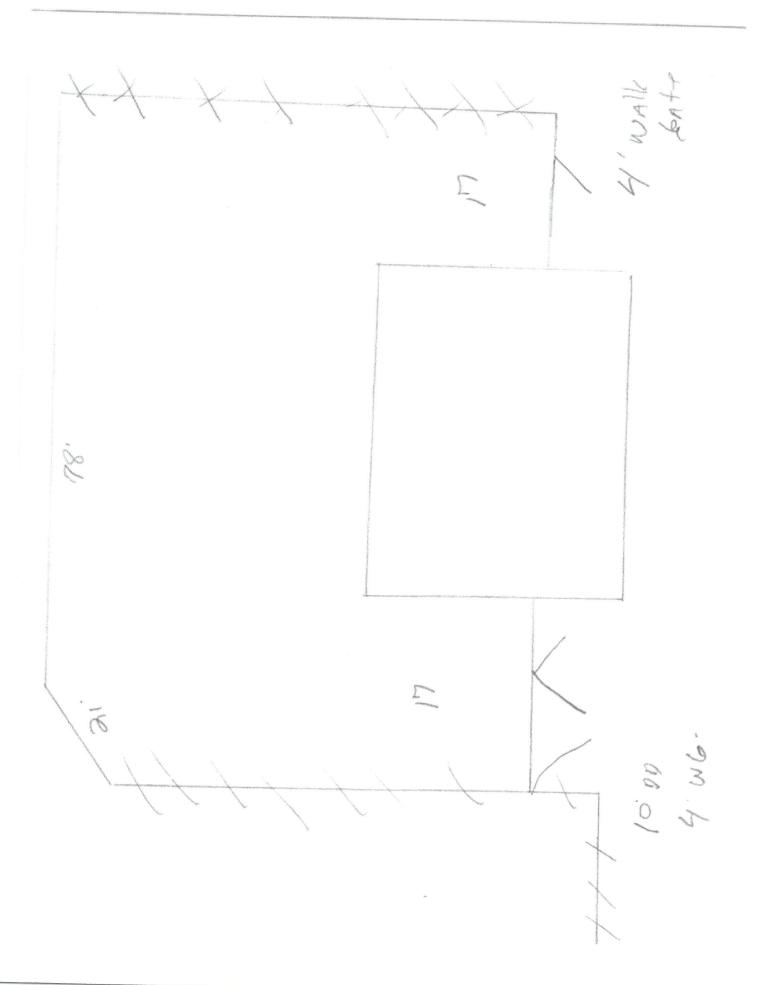

#### Description

Furnish and install 133ft x 6ft high #2 Pressure Treated Vertical Pine Wood Shadowbox fence, UPGRADED POSTS, no paint or stain. Access required from neighbor's side.

Includes two 4ft wide wood walk/entry gate(s) with metal frame and flip gate latch pad lockable from both sides, swing out

Includes one10ft wide wood double drive gate(s) with metal frame and flip gate latch pad lockable from both sides, two drop rods, swing out

Installer will apply for permit, request utility lines located and submit for final inspection. 50% deposit required with contract. Balance due on completion. Vegetation removal fees not included in this estimate unless stated in above description. Trim hedges and bushes to prevent delay.

Permit Name:

LAMB

Project Name:

N/A

Scope of Work:

Install 133ft x 6ft high wood shadowbox fence with two entry gates and one double gate

Applicant/Contact:

Fences By Cash LLC /