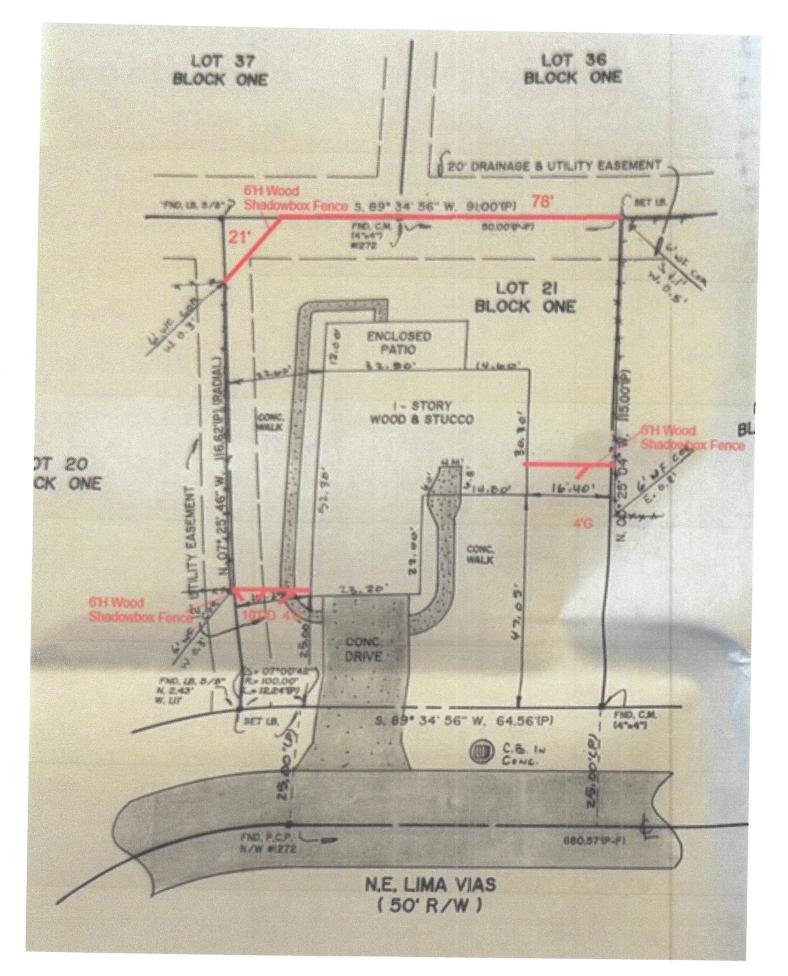

#### Description

Furnish and install 133ft x 6ft high #2 Pressure Treated Vertical Pine Wood Shadowbox fence, UPGRADED POSTS, no paint or stain. Access required from neighbor's side.

Includes two 4ft wide wood walk/entry gate(s) with metal frame and flip gate latch pad lockable from both sides, swing out

Includes one10ft wide wood double drive gate(s) with metal frame and flip gate latch pad lockable from both sides, two drop rods, swing out

Installer will apply for permit, request utility lines located and submit for final inspection. 50% deposit required with contract. Balance due on completion. Vegetation removal fees not included in this estimate unless stated in above description. Trim hedges and bushes to prevent delay.

Permit Name:

LAMB

Project Name:

N/A

Scope of Work:

Install 133ft x 6ft high wood shadowbox fence with two entry gates and one double gate

Applicant/Contact:

Fences By Cash LLC /